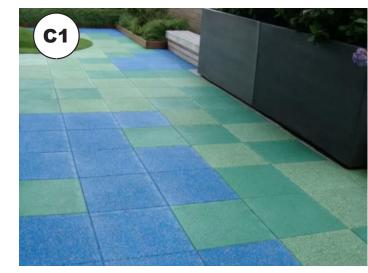

Modular Planter Manufacturer: Green Theory Design Size and Height: varies

Rubber Tile for fitness areas Manufacturer: Unity Surfacing Systems Rubber tile: 460 SF

Cost: \$15/SF

Turf-top Rubber Tile for library, meditation,

and gaming area

**Manufacturer: Unity Surfacing Systems** 

Turf-top: 1167 SF Cost: \$ 17/SF