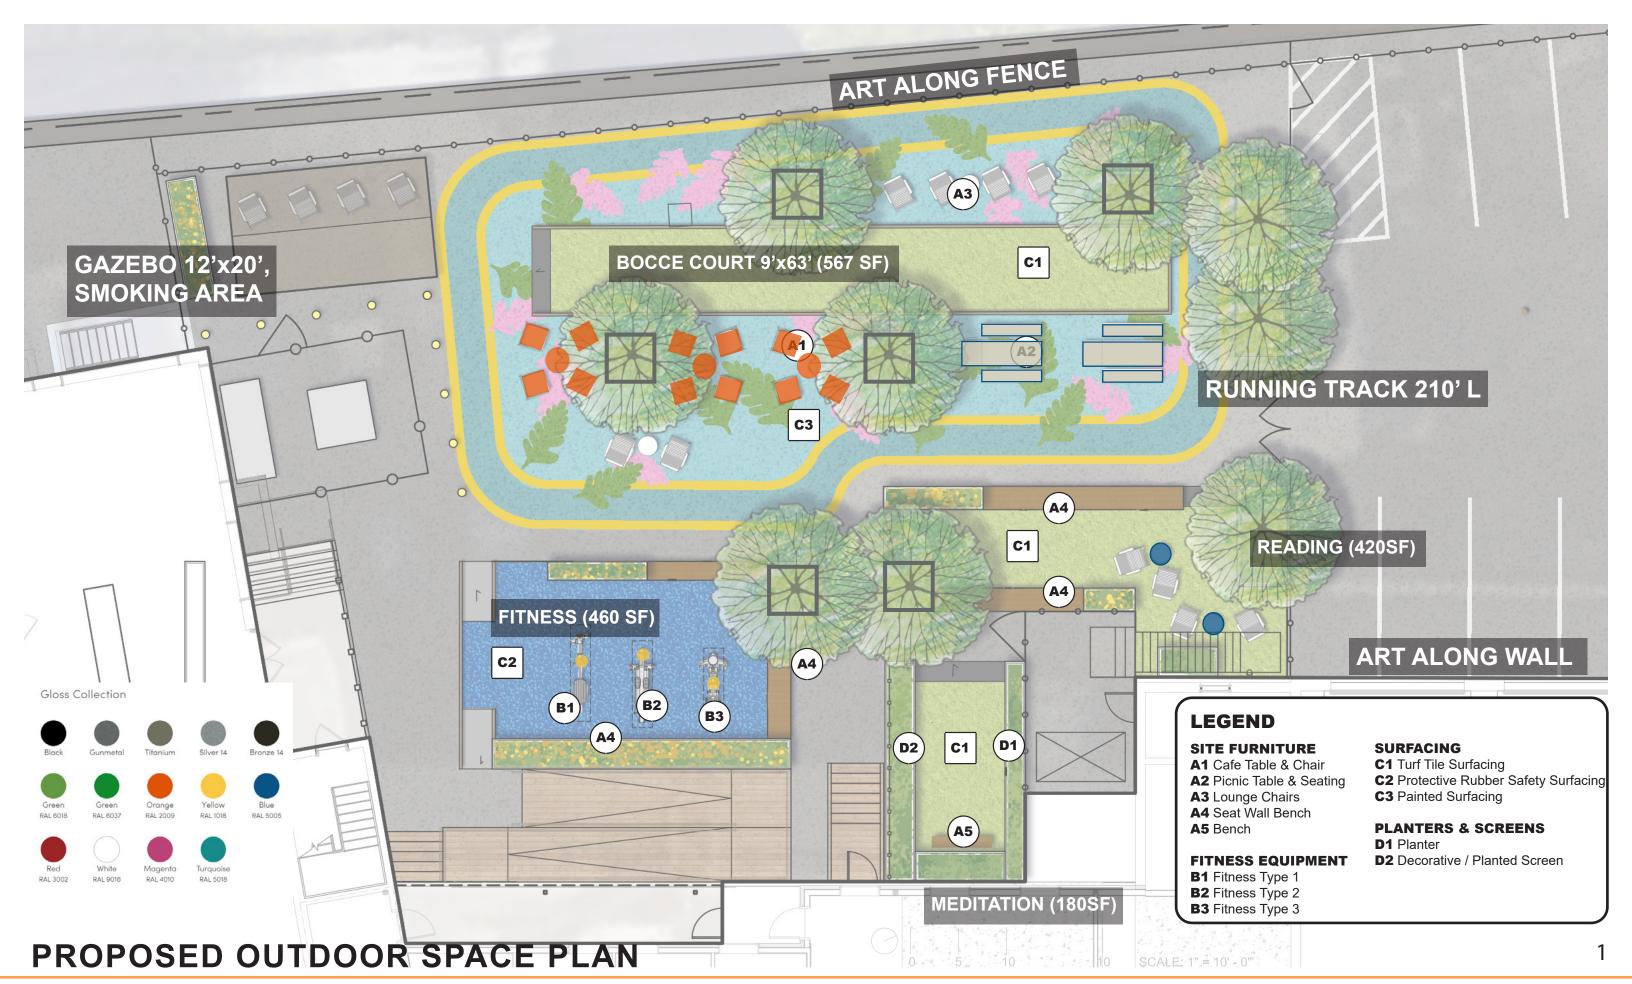

**Kontur Cafe Moveable Table and Chairs Manufacturer: Maglin** 

Cost: \$2360/ set (one table with four chairs)

QTY: 3 set

Lexicon Table and Chair with Extension - Metal

Manufacturer: Maglin Cost: \$7930/ each QTY: 2 set