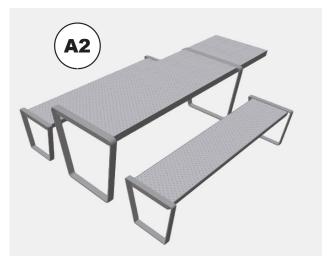

Blue RAL 5005

720 Lounge Chair - IPE Manufacturer: Maglin Cost: \$2975/ each

QTY: 16

720 Backed Bench - IPE Manufacturer: Maglin

Cost : \$1825/ each

QTY: 1

Modular Seating with and without Back Manufacturer: Green Theory Design Linear feet: 92'